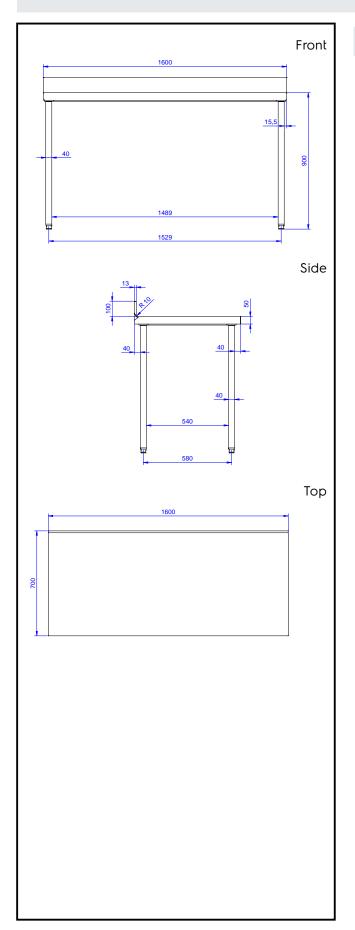

# **Key Information:**

| External dimensions, Width:                       |         |
|---------------------------------------------------|---------|
| 133057 (TG1610EN)                                 | 1600 mm |
| External dimensions, Depth:                       | 700 mm  |
| External dimensions, Height:                      | 900 mm  |
| Upstand Dimensions, Height:                       | 100 mm  |
| Upstand Dimensions, Depth:                        | 13 mm   |
| <b>Upstand Dimensions, Radius:</b>                | R=10    |
| Worktop thickness:                                | 50 mm   |
| Net weight:                                       | 50 kg   |
| Drawer combinations - No.<br>400 mm drawers       | 3       |
| Drawer combinations -<br>No.600 mm drawers        | 2       |
| Key Information - Drawer combinations - 400 + 600 |         |
| mm drawers                                        | 2+1     |
|                                                   |         |

#### Item No.

The 50mm high worktop in 304 AISI stainless steel, 1,5mm in thickness, has anti-drip edges and welded corners. Under-top reinforcement bars in 304 AISI stainless steel. Integral rear upstand, h=100mm, with 10mm radius. Round section legs and feet in 304 AISI stainless steel, 50mm in diameter. Height-adjustable feet (+0-50mm).

#### Construction

- 100 mm upstand with 10 mm radioused corner and 13 mm deep, designed to be used against a wall.
- Worktop with 50 mm high profile, in s/s Scotch Brite finishing, 15/10 in thickness with anti-drip edges and welded corners.
- Round section legs with feet in 304 AISI stainless steel, 50 mm in diameter, adjustable in height by +0/-40 mm.
- Delivered in knock-down package.
- Wide range of taps are available to suit every need.
- Heavy duty construction entirely in AISI 304 stainless steel to offer maximum durability.